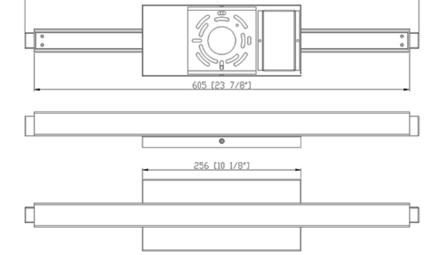

#### **Features**

Decorative vanity with a white acrylic diffuser and matte black accents. Ideal use for general lighting in indoor residential, commercial, and hospitality applications. Fixture can be mounted to a standard junction box (not included). Can be mounted on wall in all orientations.

## Construction

Fabricated metal structure.