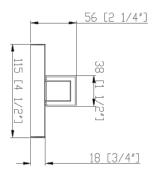

#### **Features**

Decorative vanity with a white acrylic diffuser and matte black accents. Ideal use for general lighting in indoor residential, commercial, and hospitality applications. Fixture can be mounted to a standard junction box (not included). Can be mounted on wall in all orientations.

## Construction

Fabricated metal structure.