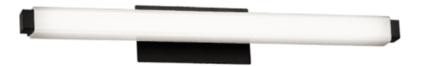

#### **Features**

Decorative vanity with a white acrylic diffuser and matte black accents. Ideal use for general lighting in indoor residential, commercial, and hospitality applications. Fixture can be mounted to a standard junction box (not included). Can be mounted on wall in all orientations.

#### **Finish**

Powder coated matte black.

#### Diffuser

White acrylic diffuser.