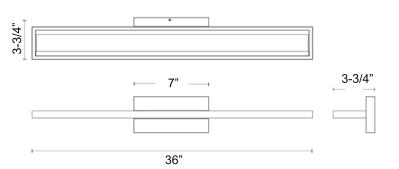

### **Features**

Decorative vanity with a modern appeal. Ideal use for general lighting in indoor residential, commercial, and hospitality applications. Fixture can be mounted horizontally or vertically.

### Construction

Fabricated metal housing.

Standard mounting holes and hardware are included.