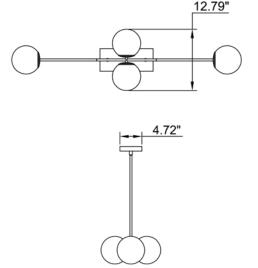

# FEATURES & DIMENSIONS

A sleek black body contrast against white glass globes.

Comfortable glare-free wash of illumination onto surfaces below.