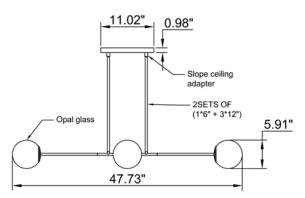

# FEATURES & DIMENSIONS

A sleek black body contrast against white glass globes.

Comfortable glare-free wash of illumination onto surfaces below.

## **DIFFUSER FINISH**

White Opal Glass