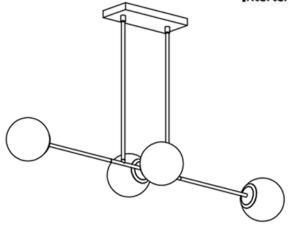

# FEATURES & DIMENSIONS

A sleek black body contrast against white glass globes.

Comfortable glare-free wash of illumination onto surfaces below.