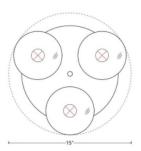

### **FEATURES & DIMENSIONS**

Decorative ceiling light featuring a satin brass finish with three clear glass globe diffusers. Designed to provide warm, ambient illumination, making it ideal for living rooms, dining areas, and entryways. Perfect for residential, commercial, and hospitality settings, combining modern elegance with functional lighting. Distinctive brass and black metal accents add a contemporary touch, creating a striking visual statement.