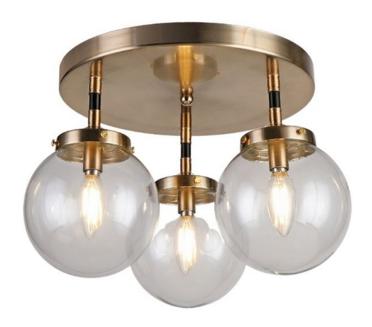

### **FEATURES & DIMENSIONS**

Decorative ceiling light featuring a satin brass finish with three clear glass globe diffusers. Designed to provide warm, ambient illumination, making it ideal for living rooms, dining areas, and entryways. Perfect for residential, commercial, and hospitality settings, combining modern elegance with functional lighting. Distinctive brass and black metal accents add a contemporary touch, creating a striking visual statement.

## STRUCTURE FINISH Aged Brass

# DIFFUSER FINISH Clear glass