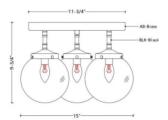

### **FEATURES & DIMENSIONS**

Decorative ceiling light featuring a satin brass finish with three clear glass globe diffusers. Designed to provide warm, ambient illumination, making it ideal for living rooms, dining areas, and entryways. Perfect for residential, commercial, and hospitality settings, combining modern elegance with functional lighting. Distinctive brass and black metal accents add a contemporary touch, creating a striking visual statement.