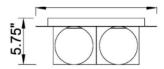

## **FEATURES & DIMENSIONS**

Decorative ceiling light featuring a matte black finish with four white acrylic globe diffusers. Designed to provide soft, even illumination, making it ideal for living rooms, dining areas, and entryways. Perfect for residential, commercial, and hospitality settings, combining modern elegance with functional lighting. Distinctive geometric brass elements add a contemporary touch, creating a striking visual statement.