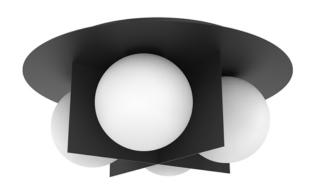

## **FEATURES & DIMENSIONS**

Decorative ceiling light featuring a matte black finish with four white acrylic globe diffusers. Designed to provide soft, even illumination, making it ideal for living rooms, dining areas, and entryways. Perfect for residential, commercial, and hospitality settings, combining modern elegance with functional lighting. Distinctive geometric brass elements add a contemporary touch, creating a striking visual statement.

# STRUCTURE FINISH Matte Black Structure

DIFFUSER FINISH
Opal White Glass