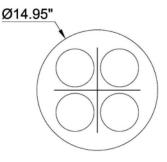

## **FEATURES & DIMENSIONS**

Decorative ceiling light featuring a matte black finish with four white acrylic globe diffusers. Designed to provide soft, even illumination, making it ideal for living rooms, dining areas, and entryways. Perfect for residential, commercial, and hospitality settings, combining modern elegance with functional lighting. Distinctive geometric brass elements add a contemporary touch, creating a striking visual statement.