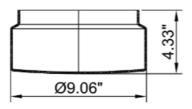

# **FEATURES & DIMENSIONS**

Sleek and modern design with a black metal frame and frosted white diffuser for soft, even lighting. Features a low-profile, flush mount build, making it perfect for contemporary spaces. Durable construction, energy-efficient, and versatile for various rooms.