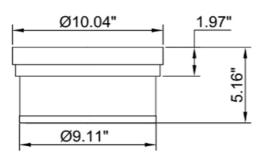

# **FEATURES & DIMENSIONS**

Sleek and modern design with a black metal frame and frosted white diffuser for soft, even lighting. Features a low-profile, flush mount build, making it perfect for contemporary spaces. Durable construction, energy-efficient, and versatile for various rooms.