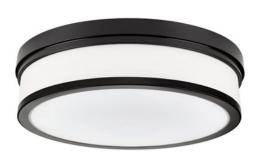

# **FEATURES & DIMENSIONS**

Sleek and modern design with a black metal frame and frosted white diffuser for soft, even lighting. Features a low-profile, flush mount build, making it perfect for contemporary spaces. Durable construction, energy-efficient, and versatile for various rooms.

# STRUCTURE FINISH Matte Black

DIFFUSER FINISH
Opal White Glass