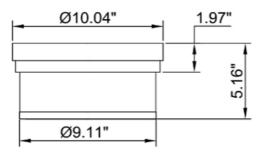

#### **FEATURES & DIMENSIONS**

Sleek and modern design with a chrome metal frame and frosted white diffuser for soft, even lighting. Features a low-profile, flush mount build, making it perfect for contemporary spaces. Durable construction, energy-efficient, and versatile for various rooms.