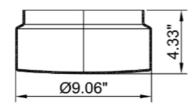

#### **FEATURES & DIMENSIONS**

Sleek and modern design with a chrome metal frame and frosted white diffuser for soft, even lighting. Features a low-profile, flush mount build, making it perfect for contemporary spaces. Durable construction, energy-efficient, and versatile for various rooms.