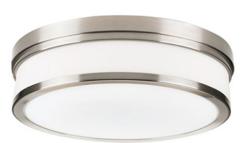

#### **FEATURES & DIMENSIONS**

Sleek and modern design with a chrome metal frame and frosted white diffuser for soft, even lighting. Features a low-profile, flush mount build, making it perfect for contemporary spaces. Durable construction, energy-efficient, and versatile for various rooms.