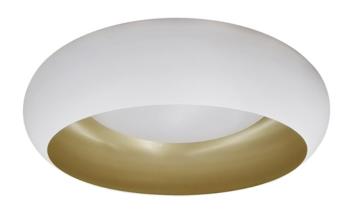

#### **FEATURES & DIMENSIONS**

Modern flush-mount ceiling light features a sleek white outer frame with a luxurious sold interior, adding a sophisticated touch. The smooth, curved design enhances its contemporary aesthetic while the frosted diffuser provides soft, even illumination. Ideal for residential or commercial spaces, this fixture combines elegance with functionality for a stylish lighting solution.

# STRUCTURE FINISH Outside White

DIFFUSER FINISH Inside Gold