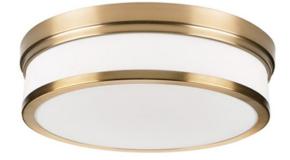

# PROD No. FM3610-AGB

#### STRUCTURE FINISH

**Aged Brass** 

#### **DIFFUSER FINISH**

**Opal White Glass** 

ELECTRICAL Input 120VAC / 60HZ