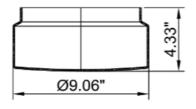

| LOCATION          | DATE         |
|-------------------|--------------|
| PREPARED<br>BY    | QUANTITY     |
| COMMENTS          | FIXTURE TYPE |
| CATALOG<br>NUMBER |              |

# PROD No. FM3610-AGB

## **FEATURES & DIMENSIONS**



## CONSTRUCTION

#### STRUCTURE FINISH

**Aged Brass** 

#### **DIFFUSER FINISH**

**Opal White Glass** 

ELECTRICAL Input 120VAC / 60HZ

### LIGHT SOURCE

LED AC Module(Replaceable Led Module) 5CCT: 3000K/3500K/4000K/5000K/6000K Wattage: 22W Source Lumens 2200Im Dimming: 100% – 10% ELV Triac Dimmer

#### CERTIFICATION

cETLus Approved - Damp / Dry Location

Warranty 5 Year Warranty From Date of Purchase.

Specifications and dimensions subject to change without notice.