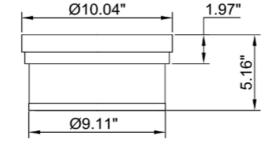

| LOCATION          | DATE         |
|-------------------|--------------|
| PREPARED<br>BY    | QUANTITY     |
| COMMENTS          | FIXTURE TYPE |
| CATALOG<br>NUMBER |              |

# PROD No. FM3610-AGB

## **FEATURES & DIMENSIONS**



## CONSTRUCTION

#### STRUCTURE FINISH

**Aged Brass** 

#### **DIFFUSER FINISH**

**Opal White Glass** 

ELECTRICAL Input 120VAC / 60HZ

### LIGHT SOURCE

LED AC Module(Replaceable Led Module) 5CCT: 3000K/3500K/4000K/5000K/6000K Wattage: 22W Source Lumens 2200Im Dimming: 100% – 10% ELV Triac Dimmer

#### CERTIFICATION

cETLus Approved - Damp / Dry Location

Warranty 5 Year Warranty From Date of Purchase.

Specifications and dimensions subject to change without notice.