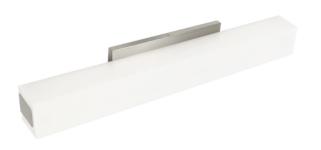

#### **Features**

Decorative vanity with a white acrylic diffuser and Brushed Nickel accents. Ideal use for general lighting in indoor residential, commercial, and hospitality applications. Fixture can be mounted to a standard junction box (not included).

# **Finish Options**

Brushed Nickel accents.

#### Diffuser

White acrylic diffuser.