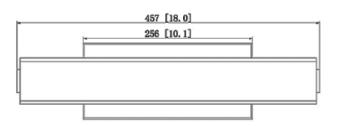

#### **Features**

Decorative vanity with a white acrylic diffuser and Brushed Nickel accents. Ideal use for general lighting in indoor residential, commercial, and hospitality applications. Fixture can be mounted to a standard junction box (not included).