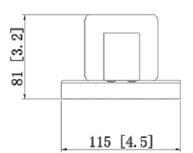

## Construction

Fabricated metal housing. Power supply connections must be made inside a junction box (not included).