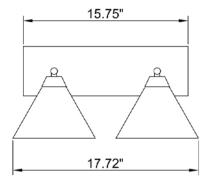

# FEATURES & DIMENSIONS

**Decorative 2 light Vanity Light** 

| LOCATION          | DATE         |
|-------------------|--------------|
| PREPARED<br>BY    | QUANTITY     |
| COMMENTS          | FIXTURE TYPE |
| CATALOG<br>NUMBER |              |