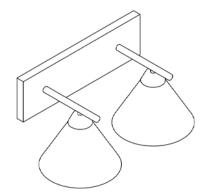

# FEATURES & DIMENSIONS

**Decorative 2 light Vanity Light** 

| LOCATION          | DATE         |
|-------------------|--------------|
| PREPARED<br>BY    | QUANTITY     |
| COMMENTS          | FIXTURE TYPE |
| CATALOG<br>NUMBER |              |