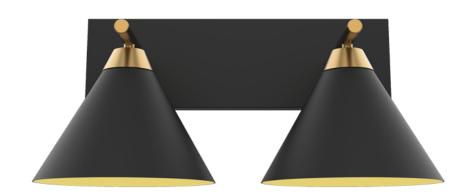

# FEATURES & DIMENSIONS

**Decorative 2 light Vanity Light** 

| LOCATION          | DATE         |
|-------------------|--------------|
| PREPARED<br>BY    | QUANTITY     |
| COMMENTS          | FIXTURE TYPE |
| CATALOG<br>NUMBER |              |

### CONSTRUCTION

Die-Formed Steel Structure.

### STRUCTURE FINISH

Matte Black + Aged Brass Details