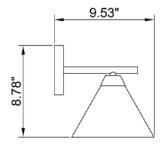

# FEATURES & DIMENSIONS

**Decorative 2 light Vanity Light** 

| LOCATION          | DATE         |
|-------------------|--------------|
| PREPARED<br>BY    | QUANTITY     |
| COMMENTS          | FIXTURE TYPE |
| CATALOG<br>NUMBER |              |