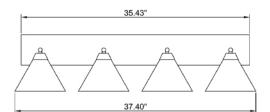

# **FEATURES & DIMENSIONS**

**Decorative 4 light Vanity Light** 

| LOCATION          | DATE         |
|-------------------|--------------|
| PREPARED<br>BY    | QUANTITY     |
| COMMENTS          | FIXTURE TYPE |
| CATALOG<br>NUMBER |              |