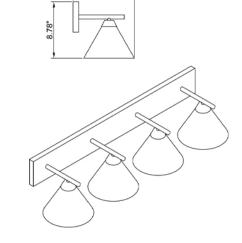

# **FEATURES & DIMENSIONS**

**Decorative 4 light Vanity Light** 

| LOCATION          | DATE         |
|-------------------|--------------|
| PREPARED<br>BY    | QUANTITY     |
| COMMENTS          | FIXTURE TYPE |
| CATALOG<br>NUMBER |              |

9.53"