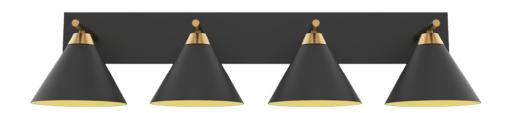

# **FEATURES & DIMENSIONS**

**Decorative 4 light Vanity Light** 

| LOCATION          | DATE         |
|-------------------|--------------|
| PREPARED<br>BY    | QUANTITY     |
| COMMENTS          | FIXTURE TYPE |
| CATALOG<br>NUMBER |              |

#### STRUCTURE FINISH

Matte Black + Aged Brass Details