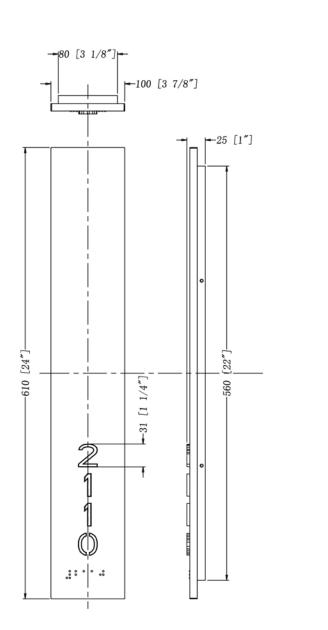

# **FEATURES & DIMENSIONS**

A sleek black body wall light with back-lit numbers and wall illumination. Comfortable glare-free wash of illumination onto surfaces.