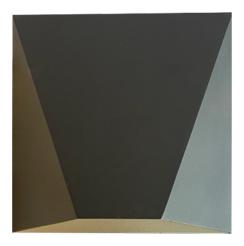

# OW1057G-L LED Outdoor Sconce

### **Finish**

Two-tone metal finish.
Outside: Black
Inside: Nickel Powder Coated
Electrical
Input 120 VAC / 60 Hz.

Minimum starting temp -4° F/ -20°C.