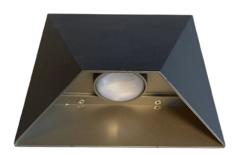

# OW1057G-L LED Outdoor Sconce

### **Finish**

Two-tone metal finish.
Outside: Black
Inside: Nickel Powder Coated
Electrical
Input 120 VAC / 60 Hz.

Minimum starting temp -4° F/ -20°C.

### **LED**

Integrated LED modules capable of producing: 12W = 1020 delivered lumens. Available in 3000K / 4000K / 5000K