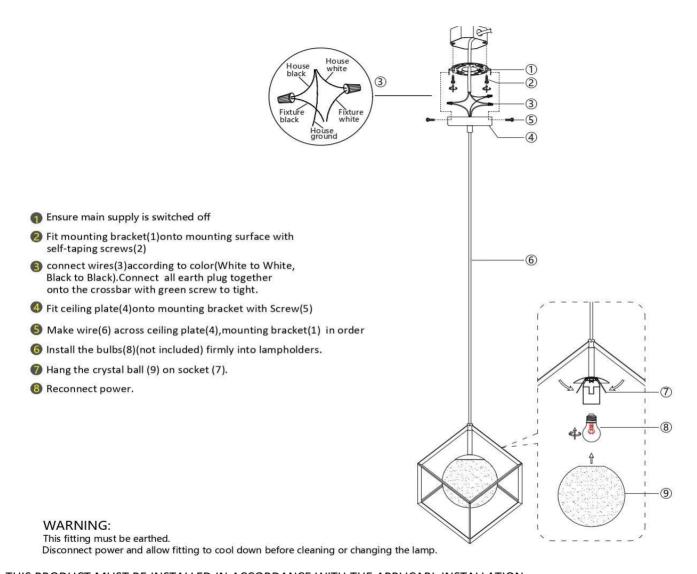

## START FROM HERE

- Make sure power is completely off at the fuse box. Have your fixture installed by a qualfied licensed electrician
- Prepare everything in clear area.
- Wear gloves at all times during this installation.
- Read instructions carefully before you start assembly. Keep this instruction sheet for future reference.

## Please Note:

- All Lighting fixtures come with pre-wired module(s)
- $\bullet$  Unless instructed to do so, please do not touch any part of the module(s) as
- any unnecessary contact with the module could Couse permanent damage.

THIS LUMINAIRE MUST BE MOUNTED OR SUPPORTED INDEPENDENTLY OF AN OUTLET BOX

THIS PRODUCT MUST BE INSTALLED IN ACCORDANCE WITH THE APPLICABL INSTALLATION CODE BY A PERSON FAMILIAR WITH THE CONSTRUCTION AND OPERATION OF THE PRODUCT AND THE HAZARDS INVOLVED