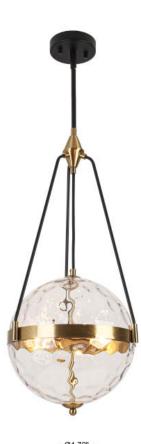

## P2000-3AB/BK

**Construction** Die-formed gauge steel.

Finish Aged Brass/Black

**Diffuser** Glass Diffuser

**Electrical** Input 120 VAC 60 Hz. Compatible with residential TRIAC and ELV dimmers.

Light source

3 x Medium Base E26 (Not Included)

**Certification**; All fixtures are cETLus listed for indoor damp locations.