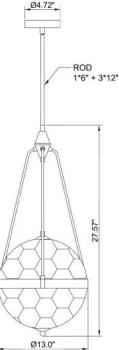

## P2000-3AB/BK

**Construction** Die-formed gauge steel.

Finish Aged Brass/Black

**Diffuser** Glass Diffuser

**Electrical** Input 120 VAC 60 Hz. Compatible with residential TRIAC and ELV dimmers.

Light source

3 x Medium Base E26 (Not Included)

**Certification**; All fixtures are cETLus listed for indoor damp locations.