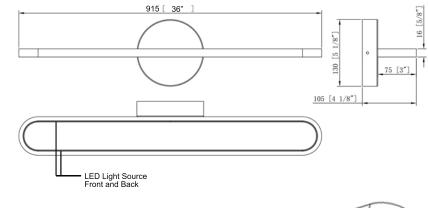

# VL1887-36

| LOCATION          | DATE         |
|-------------------|--------------|
| PREPARED<br>BY    | QUANTITY     |
| COMMENTS          | FIXTURE TYPE |
| CATALOG<br>NUMBER |              |

Decorative vanity with a modern appeal. Ideal use for general lighting in indoor residential, commercial, and hospitality applications.

Fixture can be mounted horizontally or vertically.

### Construction

Fabricated metal housing.

Standard mounting holes and hardware are included.

#### Finish

BK = BLACK CH = Chrome BN = Brushed Nicke **Diffuser** Front and Black Acrylic Light Channel Guide