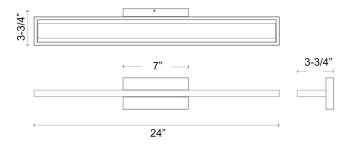

# VL4024-BK

| LOCATION          | DATE         |
|-------------------|--------------|
| PREPARED<br>BY    | QUANTITY     |
| COMMENTS          | FIXTURE TYPE |
| CATALOG<br>NUMBER |              |

Decorative vanity with a modern appeal. Ideal use for general lighting in indoor residential, commercial, and hospitality applications. Fixture can be mounted horizontally or vertically.